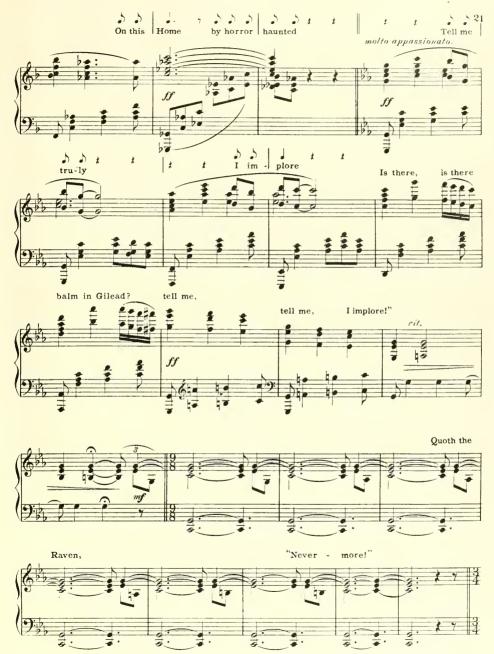

#### THE RAVEN

EDGAR ALLAN POE

ARTHUR BERGH.

(Except where expressly indicated, the reading should be in as free a style as possible.)

Once upon a midnight dreary, while I pondered, weak and weary, Over many a quaint and Andante quasi Allegretto.

curious volume of forgotten lore- While I nodded, nearly napping, suddenly there came a tapping,

I marveled this ungainly fowl to hear discourse so plainly, Though its answer little meaning,-

Ever yet was blessed with seeing bird above his chamber door-Bird or beast upon the sculp-